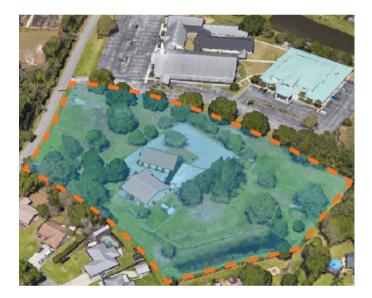

### MINISTRY OPPORTUNITIES

For the first time in our history, the property next door—Bethany Christian Church—is for sale. Because this 4.9-acre plot remains the only adjacent property to our own, we believe this property will enable continued growth for years to come. Some possible ideas include: