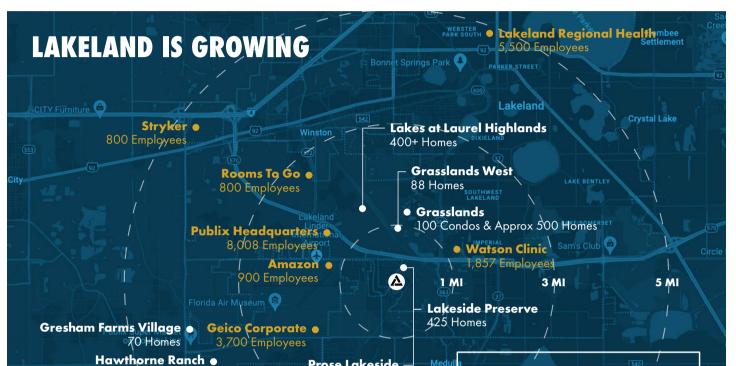

As both our church community and the city of Lakeland continue to grow, we're relaunching our Continue the Heritage campaign. We will use this opportunity as an act of stewardship for generations to come.

**Prose Lakeside** 390 Apts

• Major Employers New Residential Communities

Riverstone Community Approx 1,000 Homes

Approx 200

This property will provide the needed space to accommodate our ever-expanding ministries and allow us to actively plan for future generations.